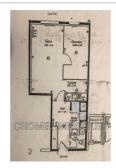

## 185 000 €

**Buying apartment** 

2 rooms

Surface: 41 m<sup>2</sup>

Year of construction: 1984

Exposure: Sud est

Hot water: Collective
Indoor condition: excellent
Standing: semi-luxury
Building condition: good

Benefits:

lift, double glazing, gated, calm, armored

door, residential, visitor parking

1 bedroom

1 show er

1 WC

1 cellar

185 000 € fees included