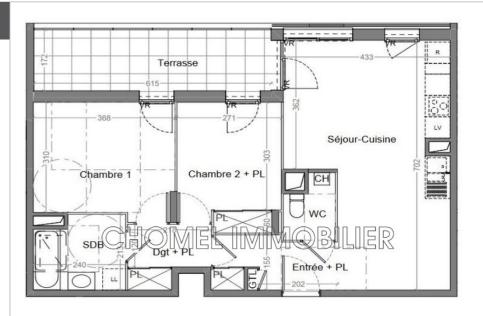

## 329 500 €

Apartment for sale

3 rooms

Surface: 61 m<sup>2</sup>

Year of construction: 2024

Exposure: Est

**Hot water**: Individuelle gaz **Indoor condition**: Neuf

## Benefits:

lift, double glazing, gated, armored door, residential, electric blinds, electric shutters

2 bedrooms

1 terrace

1 bathroom

1 WC

1 garage

Energy class (old measure): Virgin to