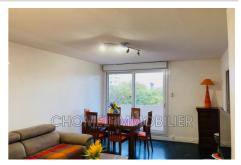

## **Buying apartment**

4 rooms

Surface: 69 m²

Surface of the living space :  $18\ \text{m}^2$ 

Year of construction: 1970

Exposure : Sud nord
View : Citadine

Hot water : Collective Indoor condition : good

Building condition: Ascenseur refait

## Apartment 177 Rillieux-la-Pape

CHOMEL IMMOBILIER offers you EXCLUSIVELY this type 4 apartment located in the heart of the Europe district in RILLIEUX Ia PAPE. Come and discover this very functional property with its 3 bedrooms and its large south-facing balcony. Free parking spaces at the foot of the residence. A cellar in the basement completes this property. Area very well served by public transport: the C1 and C2 at the foot of the residence to go to Lyon Part-Dieu and Lyon Cordellier. The ZI4, to go to Vaulx en Velin and the 33 to go to Caluire and Croix-Rousse. Secure city, with all the infrastructure for children, families, young people and seniors. renowned for its market, its dance school, its Olympic swimming pool; its media library, its cinema, its quality schools, colleges and high schools. Rillieux, a town bordering Lyon with very affordable prices. More information by telephone.