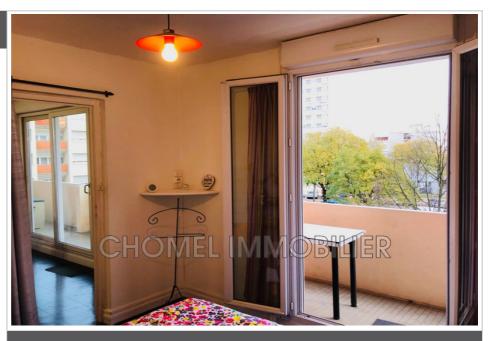

## **Buying apartment**

4 rooms

Surface: 69 m²

Surface of the living space :  $18\ \text{m}^2$ 

Year of construction: 1970

Exposure : Sud nord
View : Citadine

Hot water : Collective Indoor condition : good

Building condition: Ascenseur refait

Benefits:

lift, double glazing, gated, calm, armored door, residential, electric shutters, visitor

parking

- 3 bedrooms
- 1 terrace
- 1 show er
- 1 WC
- 1 parking
- 1 cellar

## Apartment 177 Rillieux-la-Pape

CHOMEL IMMOBILIER offers you EXCLUSIVELY this type 4 apartment located in the heart of the Europe district in RILLIEUX Ia PAPE. Come and discover this very functional property with its 3 bedrooms and its large south-facing balcony. Free parking spaces at the foot of the residence. A cellar in the basement completes this property. Area very well served by public transport: the C1 and C2 at the foot of the residence to go to Lyon Part-Dieu and Lyon Cordellier. The ZI4, to go to Vaulx en Velin and the 33 to go to Caluire and Croix-Rousse. Secure city, with all the infrastructure for children, families, young people and seniors. renowned for its market, its dance school, its Olympic swimming pool; its media library, its cinema, its quality schools, colleges and high schools. Rillieux, a town bordering Lyon with very affordable prices. More information by telephone.