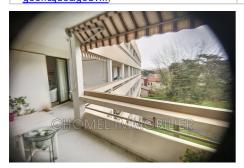

## Apartment 185 Tassin-la-Demi-Lune

Up for grabs! Magnificent type 6 apartment, located in the city center of Tassin-la-Demi-Lune in a very well maintained and inhabited condominium. It is located on the 5th floor, on a new building in a Pitance building from 1970, completely renovated (insulation of the facades from the outside and change of the bay windows to triple glazing, with electric roller shutters, all done in 2023; sound insulation on the floor excludes any noise pollution with the apartment below. The apartment with a total surface area of 162 m<sup>2</sup> "Carrez" is composed of a large living room of 40 m<sup>2</sup>, a dining room (which can become a 4th bedroom) 3 bedrooms, including a master suite with bathroom. bathroom, a shower room and a separate toilet. It offers a total terrace area of 30 m<sup>2</sup>, one facing west, the second facing east, with manual sun blinds; an office room completes this apartment, exclusively accessible via one of the terraces. Its kitchen is independent and...