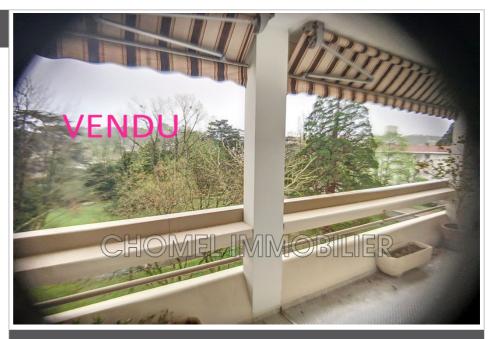

## Apartment 185 Tassin-la-Demi-Lune

Up for grabs! Magnificent type 6 apartment, located in the city center of Tassin-la-Demi-Lune in a very well maintained and inhabited condominium. It is located on the 5th floor, on a new building in a Pitance building from 1970, completely renovated (insulation of the facades from the outside and change of the bay windows to triple glazing, with electric roller shutters, all done in 2023; sound insulation on the floor excludes any noise pollution with the apartment below. The apartment with a total surface area of 162 m<sup>2</sup> "Carrez" is composed of a large living room of 40 m<sup>2</sup>, a dining room (which can become a 4th bedroom) 3 bedrooms, including a master suite with bathroom. bathroom, a shower room and a separate toilet. It offers a total terrace area of 30 m<sup>2</sup>, one facing west, the second facing east, with manual sun blinds; an office room completes this apartment, exclusively accessible via one of the terraces. Its kitchen is independent and...