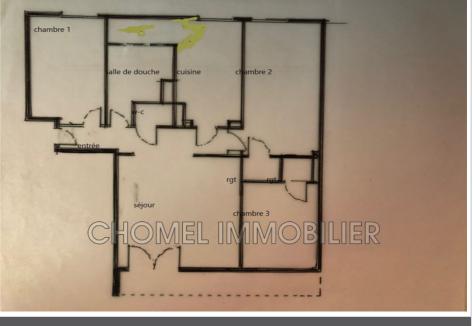

## 249 000 €

Buying apartment 4 rooms Surface : 72 m² Surface of the living space : 26 m² Year of construction : 1960 Exposure : Est ouest View : Dégagée Hot w ater : Collective Indoor condition : to renovate Standing : bourgeois Building condition : good Benefits : double glazing, gated, calm, armored door,

2 bedrooms

residential, visitor parking

- 1 terrace
- 1 show er
- 1 WC
- 1 garage
- 1 parking
- 1 cellar

Legal information 249 000 €

Fees paid by the owner, in condominium(80 lots in the condominium), annual recurring charges 2  $160 \in$ (180  $\in$  monthly), no current procedure, information on the risks to which this property is exposed is available on georisques.gouv.fr,

## Apartment 177 Lyon

EXCLUSIVE; T3/4, superb location 5 minutes from Croix-Rousse; Hospital and Theater; 8 minutes from Cuire metro (Line C). Caluire et Cuire borders Lyon 4 and its prices are much more accessible, while still being able to benefit from all the shops, its market, and the attractiveness of Croix-Rousse. Located on the 2nd floor (no elevator) of a small, closed, secure condominium from 1960; with free space within the co-ownership. This apartment, completely to be renovated, is east-west crossing. To the east is its double living room (possibility of creating a third bedroom) which opens onto its large unobstructed balcony. To the West are the 2 bedrooms and the kitchen; with Cypress trees to attenuate any noise which ensures absolute calm. This apartment has all its bay windows in PVC double glazing; and its radiators are equipped with individual meters, which allows you to have reasonable and modifiable consumption; which among other things made...